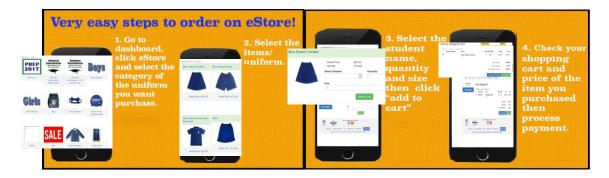

## **Ironside State School Uniform Shop Online**

Our eStore - Uniform online shop is available 24/7.

Access it from here: <a href="https://schoolshoponline.net.au/default.aspx">https://schoolshoponline.net.au/default.aspx</a> type Ironside and then select the school, and 'Go to Uniforms Books', or click on

https://schoolshoponline.net.au/ironside//ironside/index.aspx.

- Assuming you have already registered as above, you can order immediately.
- Select eStore and follow the prompts.

- Add items to your cart and then check out (see images below).
- Add comments to your order if necessary especially if you have ordered Embroidery note exactly what you want embroidered on your hat / jumper.
- Choose delivery option: Pick up from the Uniform shop or Deliver to class.
- Can pre-order if item is not in stock and the item is eligible to be ordered.

- Convenience of online payment via Debit/Credit card or eWallet. (note: Payment via Debit/Credit card will incur a merchant fee)
- Receive confirmation of your purchases via email.
- Manage your account and view your transactions online, at your convenience.