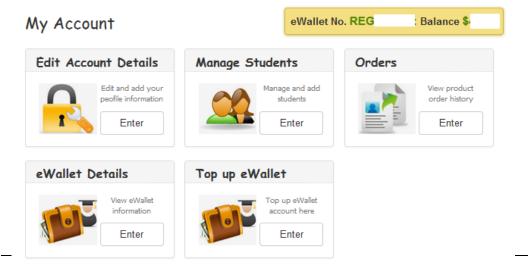

#### **eWallet**

- You are able to transfer money to your eWallet for a 30c fee (allow 2 days for money to register in your eWallet), and then you may use your funds to pay for the order with no extra fees. For further information refer to the information on the Uniform Shop log in screen:
   <a href="https://schoolshoponline.net.au/ironside//ironside/index.aspx">https://schoolshoponline.net.au/ironside//ironside/index.aspx</a>.
- Every parent who registers on SSOL is asked to check a box if they want to create an eWallet account during the registration process. If you choose yes, an account is activated and the account number is provided. If you wish to create the account later, you can select eWallet from the menu and follow the prompts to create the account.

Your family is now set up in both systems.