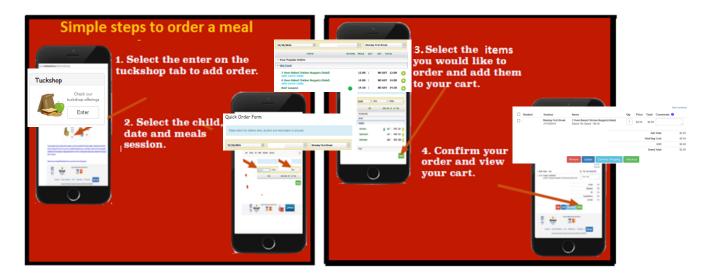

### **Ironside State School Tuckshop Online**

Our Tuckshop online is easy to use and available 24/7. Online ordering is the only way to order main meal items for delivery to your child at First Break. Access it from here: <a href="https://schoolshoponline.net.au/default.aspx">https://schoolshoponline.net.au/default.aspx</a> type Ironside and then select the school, and then 'Go to Tuckshop', or click on <a href="https://tuckshop.schoolshoponline.net.au/ironside/index.aspx">https://tuckshop.schoolshoponline.net.au/ironside/index.aspx</a>.

- Manage all your family tuckshop orders in one account. Assuming you have already registered as above, you can order immediately.
- See your child's past favourite orders in one click and reorder.
- Add comments to your order if necessary.
- Amend or cancel an order anytime right up to the meal session cut off time 8:30am.

- Prior to viewing your cart, select another date / another child and add their order to the cart
  also. This reduces the amount of any fees to the P&C Association. You can also order for a
  number of days in the same order.
- Convenience of online payment via Debit/Credit card or eWallet. (note: Payment via Debit/Credit card will incur a merchant fee)
- Manage and view your transaction history online.