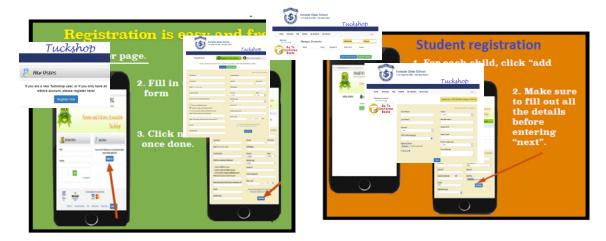

### Registration

The Tuckshop and Uniform shop are 2 separate databases, which therefore necessitates 2 registrations. Once you register in either the Tuckshop or Uniform Shop system, it is easy to register in the second system. E.G. If you wanted to register in the tuckshop system first, go to: <a href="https://tuckshop.schoolshoponline.net.au/ironside/index.aspx">https://tuckshop.schoolshoponline.net.au/ironside/index.aspx</a>.

• Simply register as a parent and register your children, making a note of the Email Address and Password that you have used.

- Then Logout and go to the second system, in this instance the Uniform Shop (eStore)
   <a href="https://schoolshoponline.net.au/ironside/ironside/index.aspx">https://schoolshoponline.net.au/ironside/ironside/index.aspx</a>
- Choose Register Now, and in the next screen, choose Existing User, making sure that you enter your email and password EXACTLY as you have registered it in the Tuckshop database. Follow the prompts.

Your family is now set up in both systems.